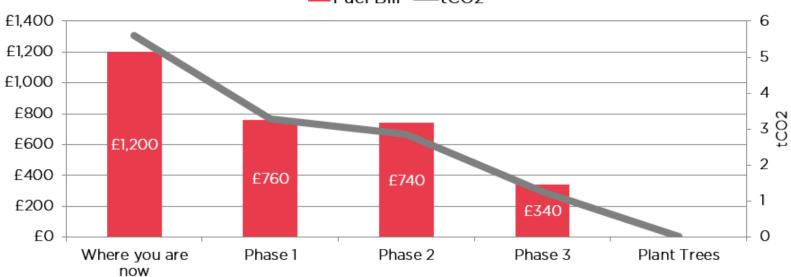

#### 8. Phasing your improvements

| Summary of Packages                         |                         | Energy Rating | Fuel Bill | tCO <sub>2</sub> |
|---------------------------------------------|-------------------------|---------------|-----------|------------------|
| Where you are now                           |                         | 60 D          | £1,200    | 5.59             |
| Phase 1: Insulation & Ventilation measures  |                         | 75 C          | £760      | 3.28             |
| Phase 2: ASHP                               |                         | 75 C          | £740      | 2.86             |
| Phase 3: Solar thermal & PV                 |                         | 88 B          | £340      | 1.27             |
| Combined savings                            |                         |               | £860      | 4.32             |
| Combined reduction                          |                         |               | 72%       | 77%              |
| Trees that you could plant to bring the 1.2 | 7 tCO <sub>2</sub> to 2 | zero 🖣        | 55        | •                |

#### How the phasing affects your annual bills & emissions

Fuel Bill -tCO2